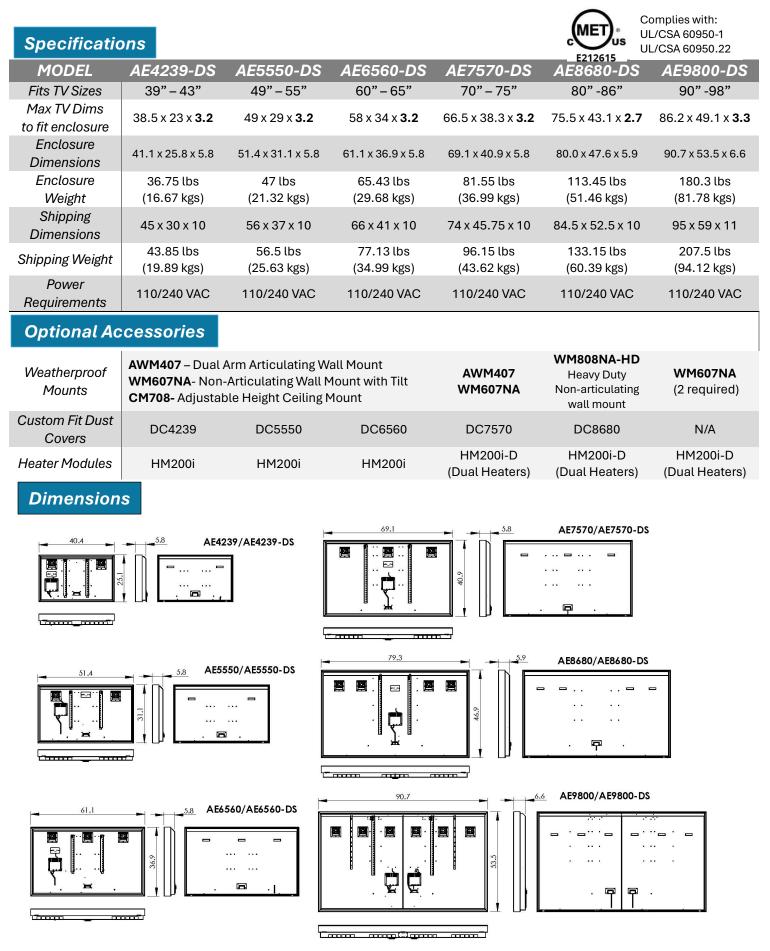

TV from harmful UV and IR rays
- Tight Seal technology seals your TV against rain, insects and dust
- Thermostatically controlled and filtered air-flow system protects our TV up to 122° F (50°C)
- Cross flow fans in front cover to stream airflow between TV and front glass to further protect TV
- Down-facing sound ports maximizes TV audio from back and down firing speakers

- Watertight cable cover protects cable connections to our TV inputs and outputs
- Internal 3-outlet power bank powers fans, TV and one auxiliary plug for media accessories.
- 9' outdoor rated power cord for safe outdoor installation
- EZ mount internal TV swing brackets for simplified installation and easy cable management
- 1' extension power cord to accommodate internal connection of power packs or right-angle plugs



5069-A Maureen Lane, Moorpark, CA 93021 888-414-5919 www.apolloenc.com