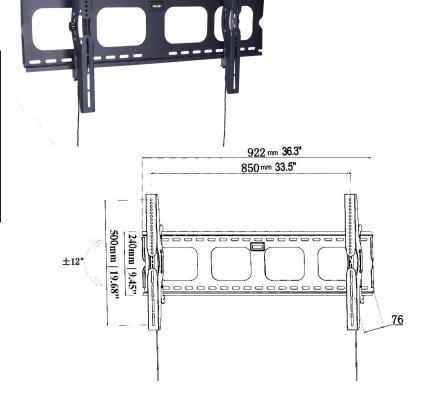

### **Flat Wall Mounts with Tilt**

| WM607NA Flat Wall Mount with Tilt for 43"- 75" TVs 98" Enclosure requires two (2) |                                                                                                             |  |
|-----------------------------------------------------------------------------------|-------------------------------------------------------------------------------------------------------------|--|
| Description                                                                       | Weather resistant flat wall mount with tilt includes stainless steel hardware, Black. Maximum load 200 lbs. |  |
| Tilt                                                                              | Adjustable from 0 <sup>o</sup> to 12 <sup>o</sup>                                                           |  |
| Mount Weight                                                                      | 5.2 lbs. (2.35kg)                                                                                           |  |
| Shipping Weight                                                                   | 5.9 lbs. (2.68 kg)                                                                                          |  |
| Shipping Carton                                                                   | 33.625" H x 8.125" W x 2.25" D (854*206.4*57.2mm)                                                           |  |

| 33.07" (840mm)  0-12 degree tilt  33.07" (800mm)  31.5" (800mm) |
|-----------------------------------------------------------------|

| 0 | R |
|---|---|
|   |   |
|   |   |

| WM808NA-HD Heavy Duty Flat Wall<br>Mount with Tilt for 86" TVs |                                                                                                                         |  |
|----------------------------------------------------------------|-------------------------------------------------------------------------------------------------------------------------|--|
| Description                                                    | Heavy Duty Weather resistant flat wall mount with tilt includes stainless steel hardware, Black.  Maximum load 255 lbs. |  |
| Tilt                                                           | Adjustable from 00 to 120                                                                                               |  |
| Mount Weight                                                   | 6 lbs. (2.7kg)                                                                                                          |  |
| Shipping Weight                                                | 10.65 lbs. (4.83 kg)                                                                                                    |  |
| Shipping Carton                                                | 37.375" H x 9.875" W x 2.5" D (949.3*250.8*63.5 mm)                                                                     |  |