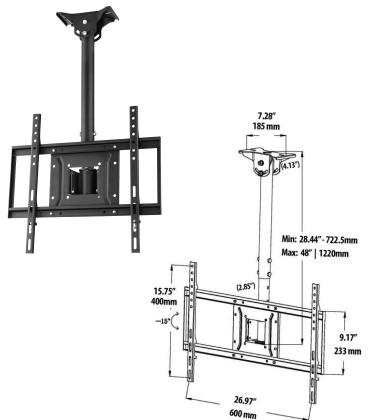

# **Adjustable Height Ceiling Mount**

| CM708 Ceiling Mount for 39" to 65" TVs |                                                                                                                                                              |  |
|----------------------------------------|--------------------------------------------------------------------------------------------------------------------------------------------------------------|--|
| Description                            | Weather resistant adjustable height, tilting and swivel ceiling mount with adjustable ceiling plate for flat or angled ceilings. Black. Maximum load 155 lbs |  |
| Extension                              | 28.44" - 48" (722.5 to 1220mm)                                                                                                                               |  |
| Tilt                                   | +/- 15°                                                                                                                                                      |  |
| Product Weight                         | 8.65 lbs. (3.92 kg)                                                                                                                                          |  |
| Shipping Weight                        | 12.65 lbs. (5.74 kg)                                                                                                                                         |  |
| Shipping Carton                        | 32.125" H x 9.625" W x 4.25"D (790.6*244.5*108 mm)                                                                                                           |  |