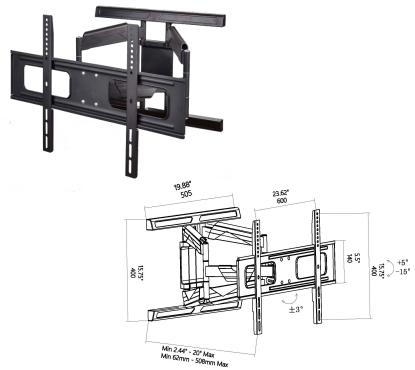

### **Articulating Wall Mount**

| AWM407 Full Motion Wall Mount for 39" to 75" TVs |                                                                                                                         |  |
|--------------------------------------------------|-------------------------------------------------------------------------------------------------------------------------|--|
| Description                                      | Weather resistant zinc plated steel, UV powder paint, dual arm, full-motion, tiltingwallmount.Black. Maximum load 175lk |  |
| Extension                                        | 2.3" to 18.5" (58.4 to 469.9 mm)                                                                                        |  |
| Tilt                                             | Adjustable from -3 <sup>o</sup> to 15 <sup>o</sup>                                                                      |  |
| Product Weight                                   | 17.7 lbs. (8.03 kg)                                                                                                     |  |
| Shipping Weight                                  | 19.5 lbs. (8.85kg)                                                                                                      |  |
| Shipping Carton                                  | 27.125" H x 15.375"W x 3.25"D (689*390.5*82.5 mm)                                                                       |  |