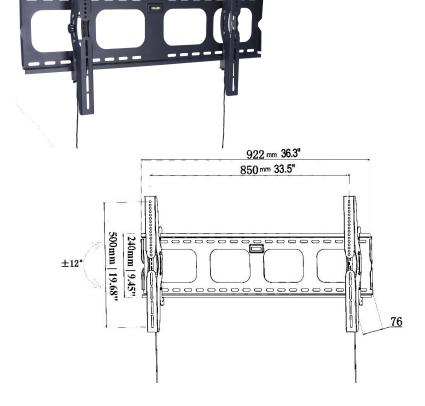

## **Flat Wall Mounts with Tilt**

| WM607NA Flat Wall Mount with Tilt for 43"- 75" TVs 98" Enclosure requires two (2) |                                                                                                             |  |
|-----------------------------------------------------------------------------------|-------------------------------------------------------------------------------------------------------------|--|
| Description                                                                       | Weather resistant flat wall mount with tilt includes stainless steel hardware, Black. Maximum load 200 lbs. |  |
| Tilt                                                                              | Adjustable locking tilt from 00 to 120                                                                      |  |
| Mount Weight                                                                      | 5.2 lbs. (2.35kg)                                                                                           |  |
| Shipping Weight                                                                   | 5.9 lbs. (2.68 kg)                                                                                          |  |
| Shipping Carton                                                                   | 33.625" H x 8.125" W x 2.25" D (854*206.4*57.2mm)                                                           |  |

| i                                                             |
|---------------------------------------------------------------|
| 33.07" (840mm) 0.12 deg/ree tilt 33.07" (800mm) 31.5" (800mm) |

**OR** 