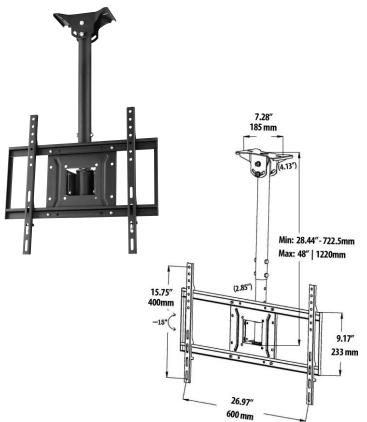

### **Adjustable Height Ceiling Mount**

| CM708 Ceiling Mount for 39" to 65" TVs |                                                                                                                                                              |  |
|----------------------------------------|--------------------------------------------------------------------------------------------------------------------------------------------------------------|--|
| Description                            | Weather resistant adjustable height, tilting and swivel ceiling mount with adjustable ceiling plate for flat or angled ceilings. Black. Maximum load 155 lbs |  |
| Extension                              | 28.44"- 48" (722.5 to 1220mm)                                                                                                                                |  |
| Tilt                                   | +/- 15°                                                                                                                                                      |  |
| Product Weight                         | 8.65 lbs. (3.92 kg)                                                                                                                                          |  |
| Shipping Weight                        | 12.65 lbs. (5.74 kg)                                                                                                                                         |  |
| Shipping Carton                        | 32.125" H x 9.625" W x 4.25"D (790.6*244.5*108 mm)                                                                                                           |  |