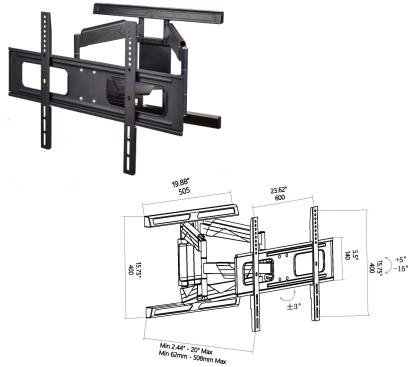

### **Articulating Wall Mount**

| AWM507 Full Motion Wall Mount for 39" to 75" TVs |                                                                                                                        |  |  |
|--------------------------------------------------|------------------------------------------------------------------------------------------------------------------------|--|--|
| Description                                      | Weather resistant zinc plated steel, UV powder paint, dual arm, full-motion, tiltingwallmount.Black. Maximum load175ll |  |  |
| Extension                                        | 2.3" to 18.5" (58.4 to 469.9 mm)                                                                                       |  |  |
| Tilt                                             | Adjustable locking tilt from -3 <sup>o</sup> to 15 <sup>o</sup>                                                        |  |  |
| Product Weight                                   | 17.7 lbs. (8.03 kg)                                                                                                    |  |  |
| Shipping Weight                                  | 19.5 lbs. (8.85kg)                                                                                                     |  |  |
| Shipping Carton                                  | 27.125" H x 15.375"W x 3.25"D (689*390.5*82.5 mm)                                                                      |  |  |